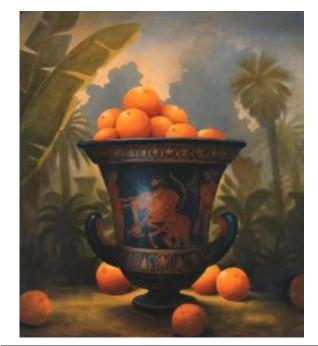

Cornucopia - the Downward pointing Horn of Plenty of the Base Kundalini Chakra

# CORNUCOPIA

Cornucopia is one of the horns of Amaltheia, the goatnymph who nursed Zeus. She gave it to Zeus who presented it to Adrasteia and Io, two other nymphs: it became the horn of plenty (Latin: cornus=horn, *copia=abundance*), which is always filled with whatever food or drink its owner may desire. A very common decoration theme, cornucopia is often shown in a very standardized way (see the cornucopias Popolo in Porta del in Rome). An exception is the long cornucopia held by the River Tiber in a colossal statue now in Piazza del Campidoglio in Rome.... here it is...

#### **ENERGY ENHANCEMENT - THE CORE ENLIGHTENMENT TECHNIQUES**

This Cornucopia "Around the Horn" also refers to the powers of Generation, of Sex - also the traditional Powers of Kundalini and the Base Chakra